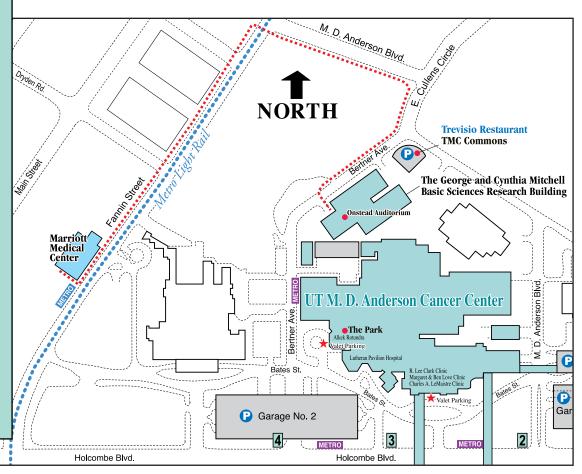

## Direction to the Onstead Auditorium:

Following the red-dotted route, from the Marriott Medical Center Hotel, walk northeast (left) on Fannin toward University (.2 mi). Turn right on John Freeman Street aka M. D. Anderson Blvd. and proceed until E. Cullen Circle drive (.1 mi). Turn right at E. Cullen Circle (338 ft) and then a slight right onto Bertner Ave. The Mitchell Basic Research Building is connected to the Commons building which houses a food court, Trevisio's Restaurant and parking garage. Go past the waterfall at the Commons and enter in the building adjacent at 6767 Bertner. The Onstead Auditorium is located on the third floor near the part of the Mitchell building that connects to the Commons.