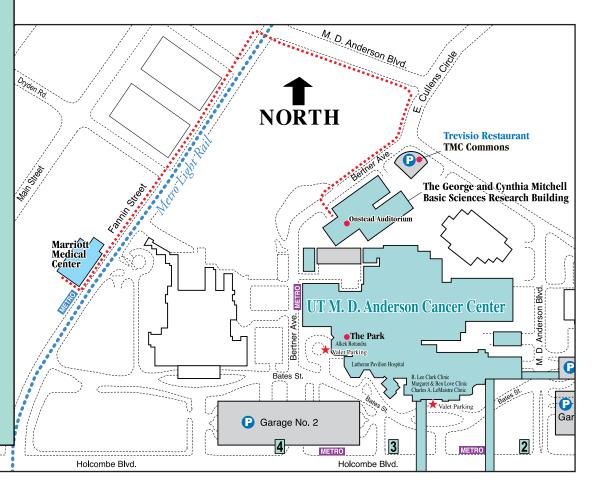

## Direction to the Onstead Auditorium:

Holcombe Blvd.

Following the red-dotted route, from the Marriott Medical Center Hotel, walk northeast (left) on Fannin toward University (.2 mi). Turn right on John Freeman Street aka M. D. Anderson Blvd. and proceed until E. Cullen Circle drive (.1 mi). Turn right at E. Cullen Circle (338 ft) and then a slight right onto Bertner Ave. The Mitchell Basic Research Building is connected to the Commons building which houses a food court, Trevisio's Restaurant and parking garage. Go past the waterfall at the Commons and enter in the building adjacent at 6767 Bertner. The Onstead Auditorium is located on the third floor near the part of the Mitchell building that connects to the Commons.

Holcombe Blvd.